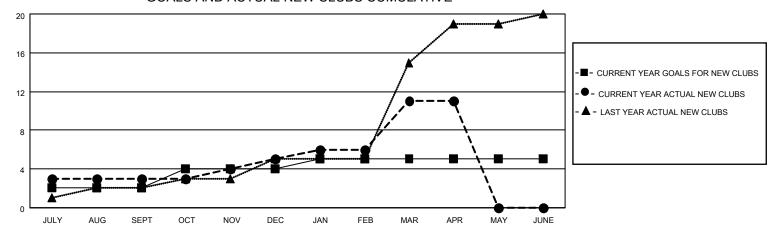

## GOALS AND ACTUAL NEW CLUBS CUMULATIVE

## MONTHLY MEMBERSHIP PROGRESS REPORT

LOCATION INDIA District 320 C Results as of: 4/30/2022

| Clubs RESULTS FOR 2021-2022 |   |   |   | Members RESULTS FOR 2021-2022 |    |     |     |
|-----------------------------|---|---|---|-------------------------------|----|-----|-----|
|                             |   |   |   |                               |    |     |     |
| JULY/AUG/SEPT               | 2 | 3 | 0 | JULY/AUG/SEPT                 | 40 | 281 | 125 |
| OCT/NOV/DEC                 | 2 | 2 | 1 | OCT/NOV/DEC                   | 40 | 113 | 82  |
| JAN/FEB/MAR                 | 1 | 6 | 0 | JAN/FEB/MAR                   | 20 | 161 | 9   |
| APR/MAY/JUNE                | 0 | 0 | 0 | APR/MAY/JUNE                  | 0  | 418 | 14  |