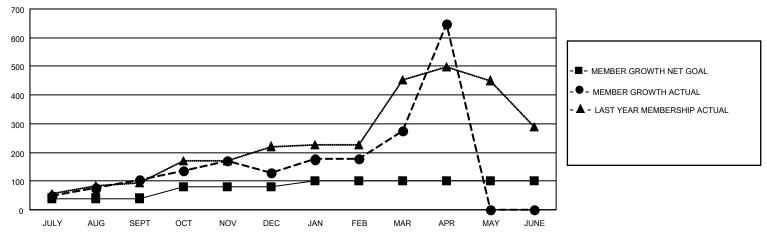

## GOALS AND ACTUAL MEMBERS CUMULATIVE

| DROPPED CLUBS: 1 |     | 55 CLUBS OF 86 ADDED 1 OR<br>MORE NEW MEMBERS | GENDER DISTRIBUTION            |                |  |
|------------------|-----|-----------------------------------------------|--------------------------------|----------------|--|
|                  |     | WORL NEW WEINBERG                             | MALE                           | 2,111 (67.64%) |  |
|                  |     |                                               | FEMALE                         | 1,010 (32.36%) |  |
| DROPPED MEMBERS  |     |                                               | NON BINARY                     | 0 (0.00%)      |  |
|                  |     |                                               | PREFER NOT TO ANSWER 0 (0.00%) |                |  |
| DECEASED         | 6   |                                               |                                | ,              |  |
| CLUB CANCELLED   | 29  | CLICK HERE FOR CUMULATIVE                     | TOTAL FAMILY UNIT MEMBERS      | 3,227          |  |
| OTHER            | 195 | MEMBERSHIP DATA                               |                                |                |  |
| TOTAL            | 230 |                                               | FAMILY MEMBERS PAYING HAI      | LF DUES 1,384  |  |
|                  |     |                                               |                                |                |  |

## MONTHLY MEMBERSHIP PROGRESS REPORT

LOCATION INDIA District 320 C Results as of: 4/30/2022

| Clubs RESULTS FOR 2021-2022 |   |   |   | Members RESULTS FOR 2021-2022 |    |     |     |
|-----------------------------|---|---|---|-------------------------------|----|-----|-----|
|                             |   |   |   |                               |    |     |     |
| JULY/AUG/SEPT               | 2 | 3 | 0 | JULY/AUG/SEPT                 | 40 | 281 | 125 |
| OCT/NOV/DEC                 | 2 | 2 | 1 | OCT/NOV/DEC                   | 40 | 113 | 82  |
| JAN/FEB/MAR                 | 1 | 6 | 0 | JAN/FEB/MAR                   | 20 | 161 | 9   |
| APR/MAY/JUNE                | 0 | 0 | 0 | APR/MAY/JUNE                  | 0  | 418 | 14  |